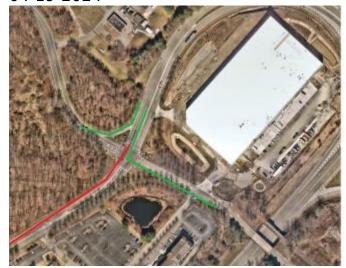

## **UPDATE: Road Restrictions April 22nd thru 24th**

News Release Date 04-19-2024

International Drive/Continental Drive/Love Lane

The interconnection into the water infrastructure will continue next week as part of the warehouse development projects in the International Trade Zone. The following road restrictions will be put into place:

Monday, April 22, 2024: Northbound traffic

on International Drive at Continental/Love Lane will be restricted to left turn and through (straight) movements only. Love Lane will be closed from International Drive North to Waterloo Road from 7:30 am - 4:00 pm.

Tuesday, April 23, 2024: Love Lane will be closed from International Drive North to Waterloo Road from 7:30 am - 4:00 pm.

Wednesday, April 24, 2024: Love Lane will be closed from International Drive North to Waterloo Road from 7:30 am - 4:00 pm.