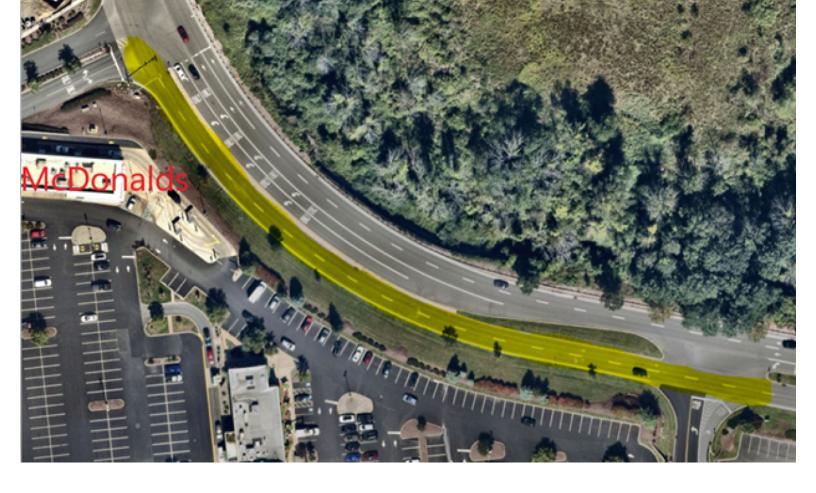

## **International Drive South Paving Phase I**

News Release Date 10-03-2023

As part of the New Jersey Department of Transportation Trust Fund Grant, Mount Olive and our contractor, Riverview Paving, Inc., will be milling, paving, and making drainage improvements along International Drive South on or about Monday, October 23, 2023 – Friday, November 3, 2023, weather permitting. Rehabilitation will be conducted in two (2) segments. Segment A limits are from the Rt. 46/International Drive intersection to the traffic light at the Amazon Driveway (both directions). Segment B limits are the east bound lane of International Drive from the 1st access driveway to the 2nd access driveway (one direction). Traffic on International Drive South will remain open in both directions during construction, however, one lane of travel will be used for both directions in certain sections during construction. The hours of operation will be 7:00 am – 5:00 pm. Please give yourself extended travel time and drive safely. Thank you for your cooperation.

## Segment A

Segment B