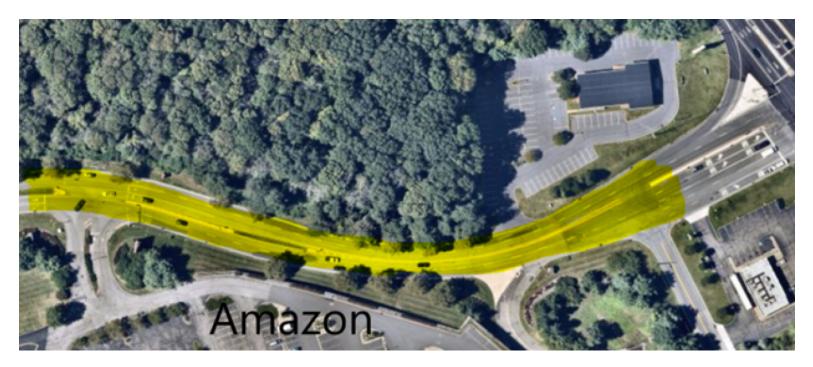

## **International Drive South Paving Phase I**

News Release Date 10-03-2023

As part of the New Jersey Department of Transportation Trust Fund Grant, Mount Olive and our contractor, Riverview Paving, Inc., will be milling, paving, and making drainage improvements along International Drive South on or about Monday, October 23, 2023 – Friday, November 3, 2023, weather permitting. Rehabilitation will be conducted in two (2) segments. Segment A limits are from the Rt. 46/International Drive intersection to the traffic light at the Amazon Driveway (both directions). Segment B limits are the east bound lane of International Drive from the 1st access driveway to the 2nd access driveway (one direction). Traffic on International Drive South will remain open in both directions during construction, however, one lane of travel will be used for both directions in certain sections during construction. The hours of operation will be 7:00 am – 5:00 pm. Please give yourself extended travel time and drive safely. Thank you for your cooperation.

## Segment A

Segment B