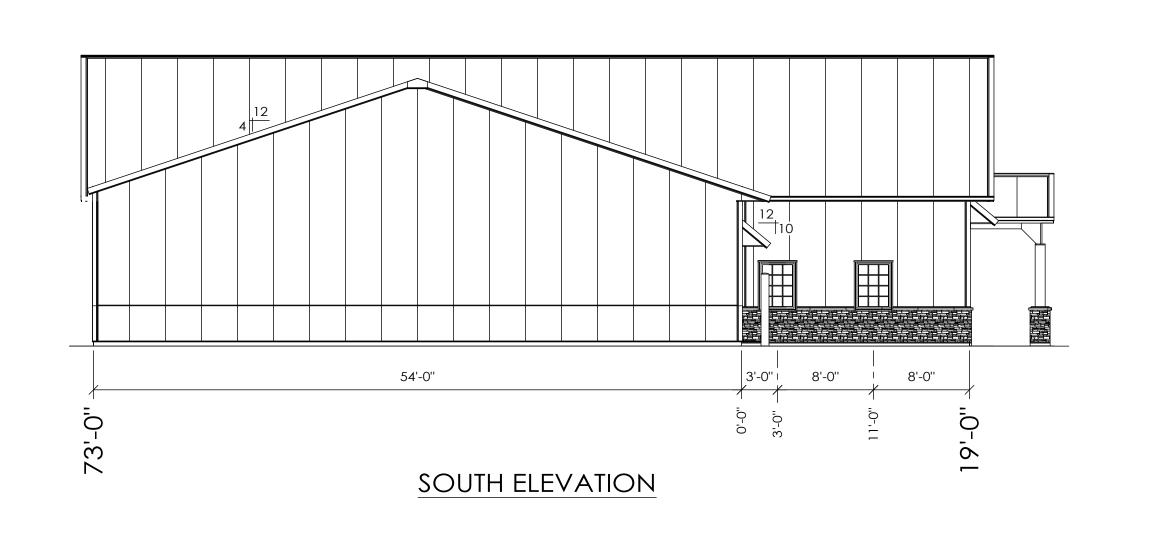

10'-2"x10'-1" OVERHEAD DOOR WITH PREPARATION FOR E.P. LINER,





## PRELIMINARY DRAWING FOR OWNER'S APPROVAL

- ☐ DRAWING APPROVED AS SUBMITTED
- ☐ DRAWING APPROVED PENDING CHANGES NOTED
- REVISE DRAWING WITH NOTED CHANGES AND RESUBMIT

OWNERS SIGNATURE

This document is the property of Allied Design, Inc. and represents a preliminary layout and rough sketch of a Morton building. Use of this document for purposes of construction is strictly prohibited. Reproduction of this document by anyone for any reason without written permission from Allied Design, Inc. is prohibited.

ALLIED DESIGN ARCHITECTURAL & ENGINEERING GROUP, P.C.

BRIAN JENKINS

DRAWN BY: LDM DATE: 6/18/2021 CHECKED BY: -DATE: REVISED DATE: -REVISED DATE: -REVISED DATE: --REVISED DATE: --

SCALE: AS NOTED SHEET NO. S10F S3











## PRELIMINARY DRAWING FOR OWNER'S APPROVAL

- ☐ DRAWING APPROVED AS SUBMITTED
- DRAWING APPROVED PENDING CHANGES NOTED
   REVISE DRAWING WITH NOTED CHANGES AND RESUBMIT

OWNERS SIGNATURE DATE

This document is the property of Allied Design, Inc. and represents a preliminary layout and rough sketch of a Morton building. Use of this document for purposes of construction is strictly prohibited. Reproduction of this document by anyone for any reason without written permission from Allied Design, Inc. is prohibited.

ALLIED DESIGN ARCHITECTURAL & ENGINEERING GROUP, P.C.

OFFICE:
PHILLIPSBURG, NJ

JOB NO.
----

BRIAN JENKINS

DRAWN BY: LDM

DATE: 6/18/2021

CHECKED BY: ---
DATE: ---
REVISED DATE: ---
REVISED DATE: ---
REVISED DATE: ---
REVISED DATE: ----

SCALE: AS NOTED

SHEET NO.

\