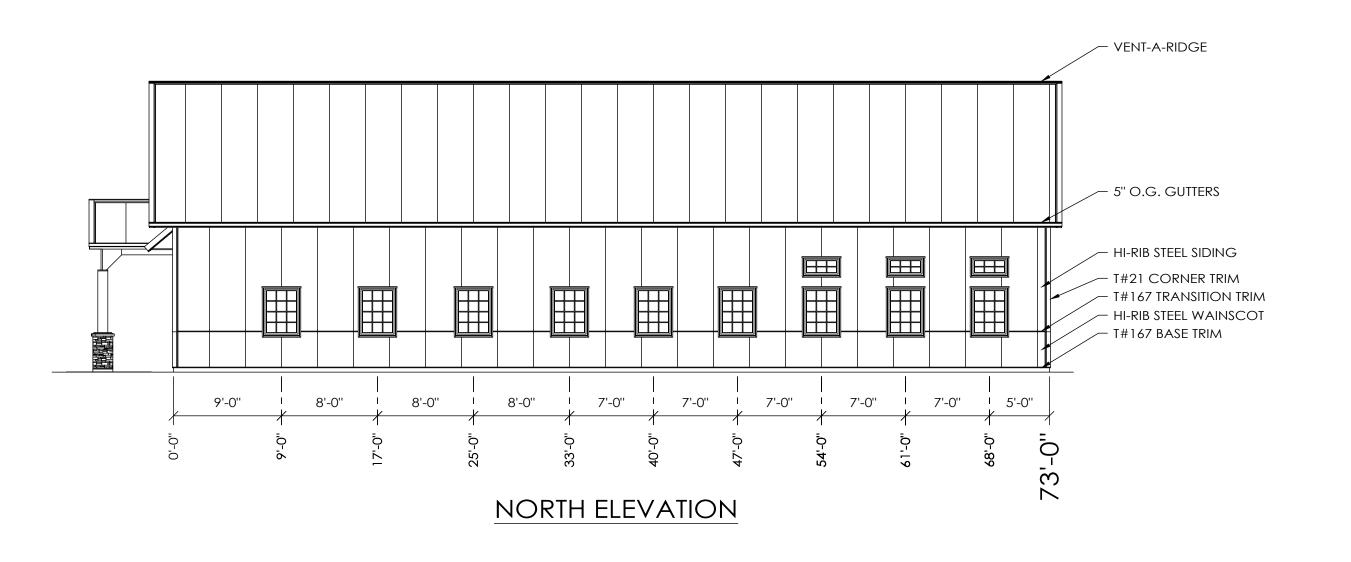

## COLUMN PLAN LEGEND

- LAMINATED COLUMN LOCATION
- LAMINATED COLUMN LOCATION HEADERED COLUMN LOCATION
- 3'-0"x7'-2" FRAMED WALK DOOR OPENING PREPARED FOR NAILING
- 3068 PLAIN FLAT LEAF FIBERSTEEL WALKDOOR, OUT SWING, LEFT HINGE WITH INTERCONNECTED LEVER LOCKSET/DEADBOLT, CLOSER
- 3068 PLAIN FLAT LEAF FIBERSTEEL WALKDOOR, OUT SWING, RIGHT HINGE WITH INTERCONNECTED LEVER LOCKSET/DEADBOLT, CLOSER
- 3068 PLAIN FLAT LEAF FIRE RATED WALKDOOR, IN SWING, LEFT HINGE WITH LEVER LOCKSET, CLOSER
- (16) 3'0"x4'0" FW3040 PELLA IMPERVIA FIXED WINDOWS WITH GRILLES
- (3) 3'0"x1'6" FW3016 PELLA IMPERVIA FIXED WINDOWS WITH GRILLES
- (3) 3'0"x3'0" FW3030 PELLA IMPERVIA FIXED WINDOWS WITH GRILLES (6) 3'0"x2'0" FW3020 PELLA IMPERVIA FIXED WINDOWS WITH GRILLES
- (2) 1'2"x4'6" FW1246 PELLA IMPERVIA FIXED WINDOWS WITH GRILLES & SAFETY GLAZING
- 30x30 ATTIC ACCESS PANEL (VERIFY LOCATION) ALL STEEL FASTENED WITH STAINLESS STEEL SCREWS
- 7/16" OSB AND ROOFING FELT UNDER HI-RIB ROOF STEEL OF 54' WIDE BLDG
- 10'-2"x10'-1" OVERHEAD DOOR WITH PREPARATION FOR E.P. LINER, WITH 8" DIAMETER JAMB PROTECTORS
- 2 10'-2"x10'-1" OVERHEAD DOOR WITH PREPARATION FOR E.P. LINER,