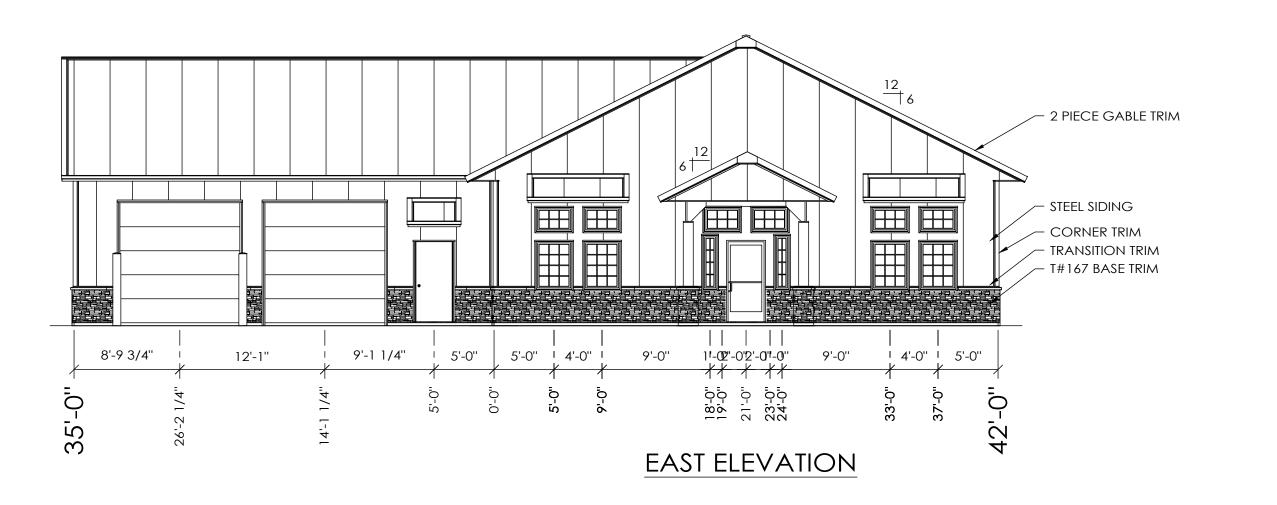

## COLUMN PLAN LEGEND

- LAMINATED COLUMN LOCATION
- LAMINATED COLUMN LOCATION HEADERED COLUMN LOCATION
- 3'-0"x7'-2" FRAMED WALK DOOR OPENING PREPARED FOR NAILING
- 3068 PLAIN FLAT LEAF FIBERSTEEL WALKDOOR, OUT SWING, LEFT HINGE WITH INTERCONNECTED LEVER LOCKSET/DEADBOLT, CLOSER
- 3068 PLAIN FLAT LEAF FIBERSTEEL WALKDOOR, OUT SWING, RIGHT HINGE WITH INTERCONNECTED LEVER LOCKSET/DEADBOLT, CLOSER
- 3068 PLAIN FLAT LEAF FIRE RATED WALKDOOR, IN SWING, LEFT HINGE WITH LEVER LOCKSET, CLOSER
- (16) 3'0"x4'0" FW3040 PELLA IMPERVIA FIXED WINDOWS WITH GRILLES
- (3) 3'0"x1'6" FW3016 PELLA IMPERVIA FIXED WINDOWS WITH GRILLES
- (3) 3'0"x3'0" FW3030 PELLA IMPERVIA FIXED WINDOWS WITH GRILLES (6) 3'0"x2'0" FW3020 PELLA IMPERVIA FIXED WINDOWS WITH GRILLES
- (2) 1'2"x4'6" FW1246 PELLA IMPERVIA FIXED WINDOWS WITH GRILLES & SAFETY GLAZING
- 30x30 ATTIC ACCESS PANEL (VERIFY LOCATION) ALL STEEL FASTENED WITH STAINLESS STEEL SCREWS
- 7/16" OSB AND ROOFING FELT UNDER HI-RIB ROOF STEEL OF 54' WIDE BLDG
- 10'-2"x10'-1" OVERHEAD DOOR WITH PREPARATION FOR E.P. LINER, WITH 8" DIAMETER JAMB PROTECTORS
- 2 10'-2"x10'-1" OVERHEAD DOOR WITH PREPARATION FOR E.P. LINER,