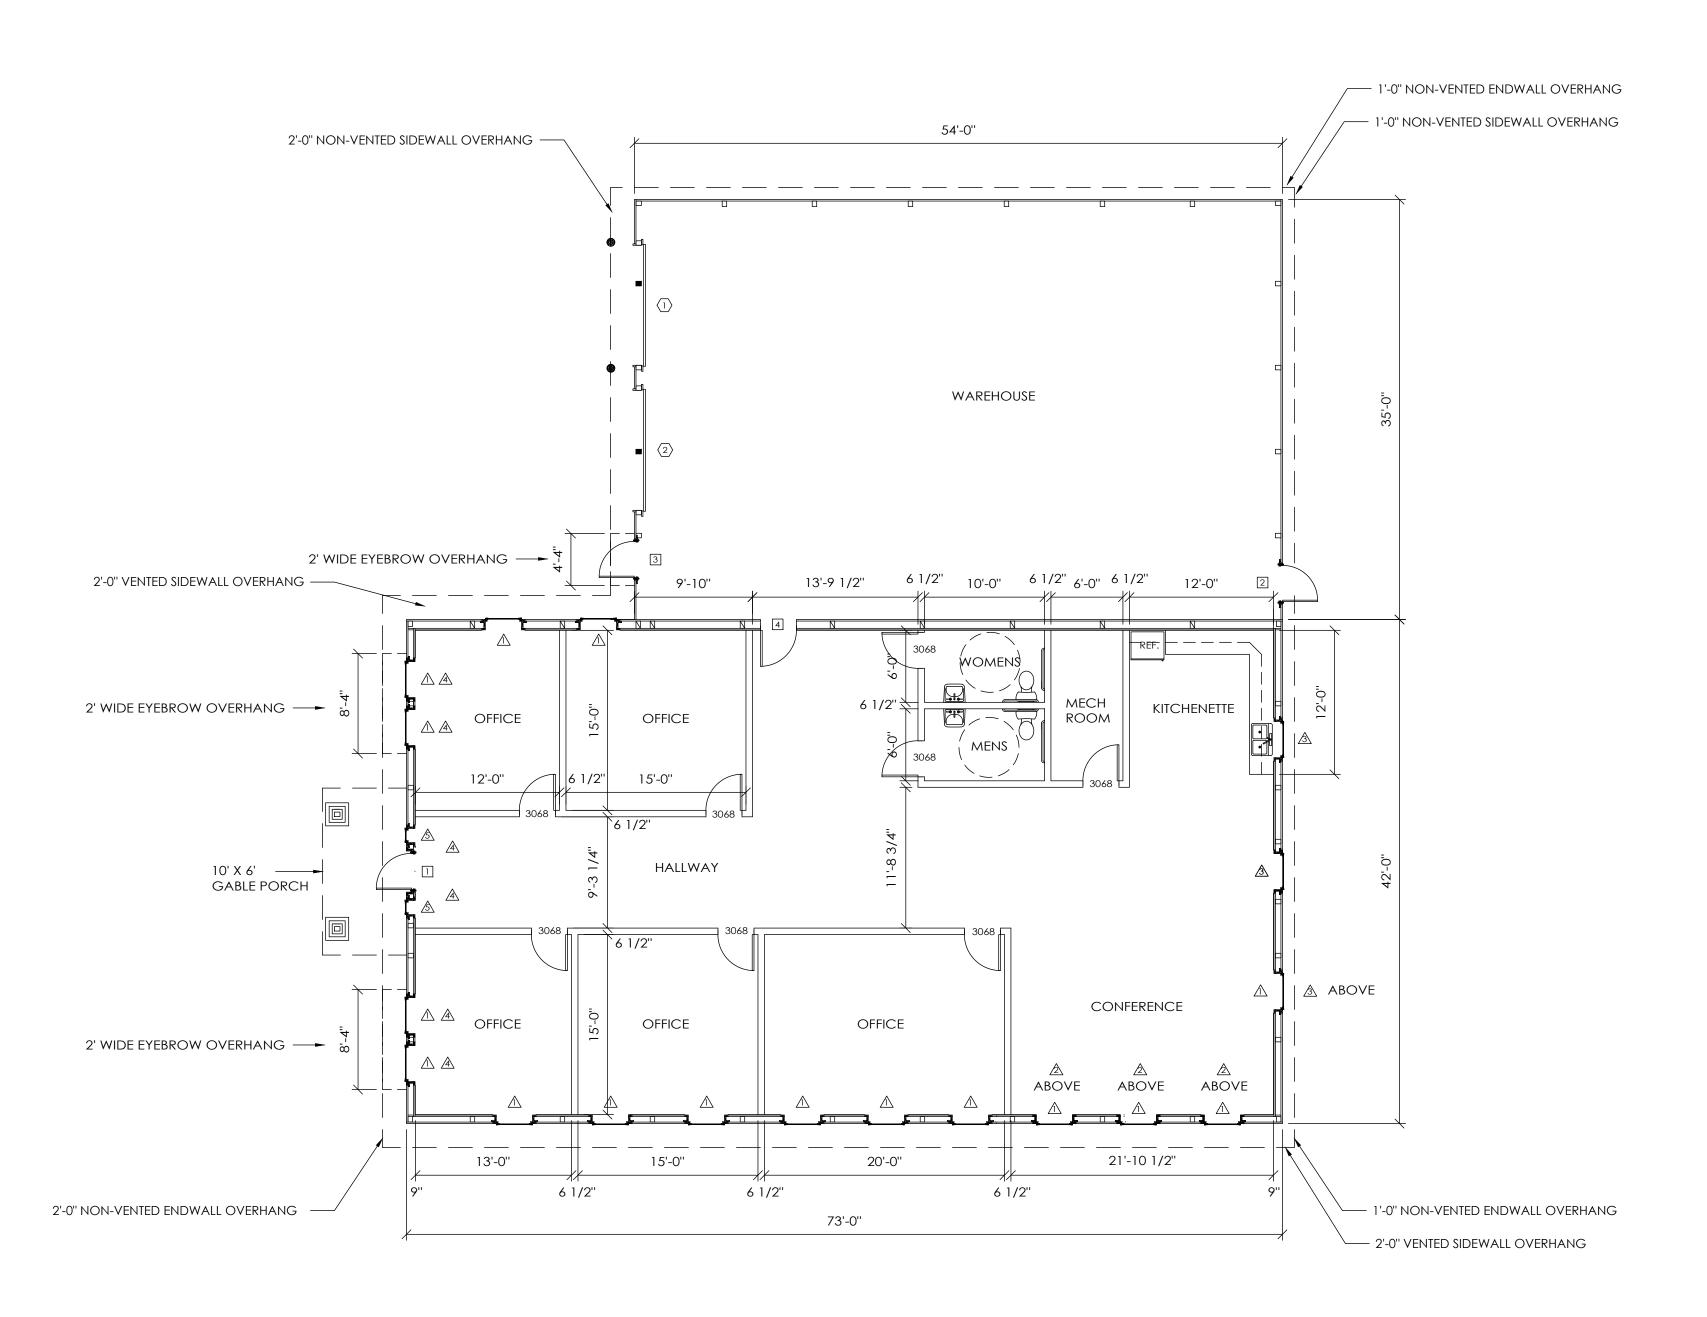

## COLUMN PLAN LEGEND

- LAMINATED COLUMN LOCATION
- LAMINATED COLUMN LOCATION HEADERED COLUMN LOCATION
- 3'-0"x7'-2" FRAMED WALK DOOR OPENING PREPARED FOR NAILING
- 3068 PLAIN FLAT LEAF FIBERSTEEL WALKDOOR, OUT SWING, LEFT HINGE WITH INTERCONNECTED LEVER LOCKSET/DEADBOLT, CLOSER
- 3068 PLAIN FLAT LEAF FIBERSTEEL WALKDOOR, OUT SWING, RIGHT HINGE WITH INTERCONNECTED LEVER LOCKSET/DEADBOLT, CLOSER
- 3068 PLAIN FLAT LEAF FIRE RATED WALKDOOR, IN SWING, LEFT HINGE WITH LEVER LOCKSET, CLOSER
- (16) 3'0"x4'0" FW3040 PELLA IMPERVIA FIXED WINDOWS WITH GRILLES
- (3) 3'0"x1'6" FW3016 PELLA IMPERVIA FIXED WINDOWS WITH GRILLES
- (3) 3'0"x3'0" FW3030 PELLA IMPERVIA FIXED WINDOWS WITH GRILLES (6) 3'0"x2'0" FW3020 PELLA IMPERVIA FIXED WINDOWS WITH GRILLES
- (2) 1'2"x4'6" FW1246 PELLA IMPERVIA FIXED WINDOWS WITH GRILLES & SAFETY GLAZING
- 30x30 ATTIC ACCESS PANEL (VERIFY LOCATION) ALL STEEL FASTENED WITH STAINLESS STEEL SCREWS
- 7/16" OSB AND ROOFING FELT UNDER HI-RIB ROOF STEEL OF 54' WIDE BLDG
- 10'-2"x10'-1" OVERHEAD DOOR WITH PREPARATION FOR E.P. LINER, WITH 8" DIAMETER JAMB PROTECTORS
- 2 10'-2"x10'-1" OVERHEAD DOOR WITH PREPARATION FOR E.P. LINER,