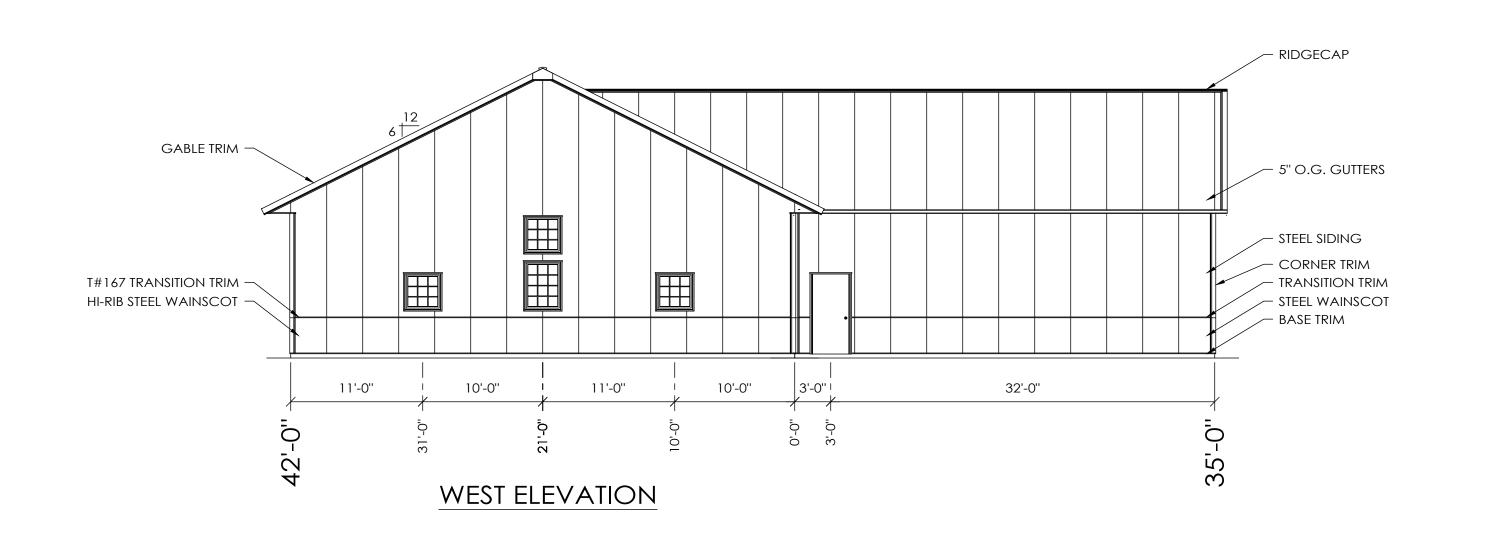

## COLUMN PLAN LEGEND

- LAMINATED COLUMN LOCATION
- LAMINATED COLUMN LOCATION HEADERED COLUMN LOCATION
- 3'-0"x7'-2" FRAMED WALK DOOR OPENING PREPARED FOR NAILING
- 3068 PLAIN FLAT LEAF FIBERSTEEL WALKDOOR, OUT SWING, LEFT HINGE WITH INTERCONNECTED LEVER LOCKSET/DEADBOLT, CLOSER
- 3068 PLAIN FLAT LEAF FIBERSTEEL WALKDOOR, OUT SWING, RIGHT HINGE WITH INTERCONNECTED LEVER LOCKSET/DEADBOLT, CLOSER
- 3068 PLAIN FLAT LEAF FIRE RATED WALKDOOR, IN SWING, LEFT HINGE WITH LEVER LOCKSET, CLOSER
- (16) 3'0"x4'0" FW3040 PELLA IMPERVIA FIXED WINDOWS WITH GRILLES
- (3) 3'0"x1'6" FW3016 PELLA IMPERVIA FIXED WINDOWS WITH GRILLES
- (3) 3'0"x3'0" FW3030 PELLA IMPERVIA FIXED WINDOWS WITH GRILLES (6) 3'0"x2'0" FW3020 PELLA IMPERVIA FIXED WINDOWS WITH GRILLES
- (2) 1'2"x4'6" FW1246 PELLA IMPERVIA FIXED WINDOWS WITH GRILLES & SAFETY GLAZING
- 30x30 ATTIC ACCESS PANEL (VERIFY LOCATION) ALL STEEL FASTENED WITH STAINLESS STEEL SCREWS
- 7/16" OSB AND ROOFING FELT UNDER HI-RIB ROOF STEEL OF 54' WIDE BLDG
- 10'-2"x10'-1" OVERHEAD DOOR WITH PREPARATION FOR E.P. LINER, WITH 8" DIAMETER JAMB PROTECTORS
- 2 10'-2"x10'-1" OVERHEAD DOOR WITH PREPARATION FOR E.P. LINER,