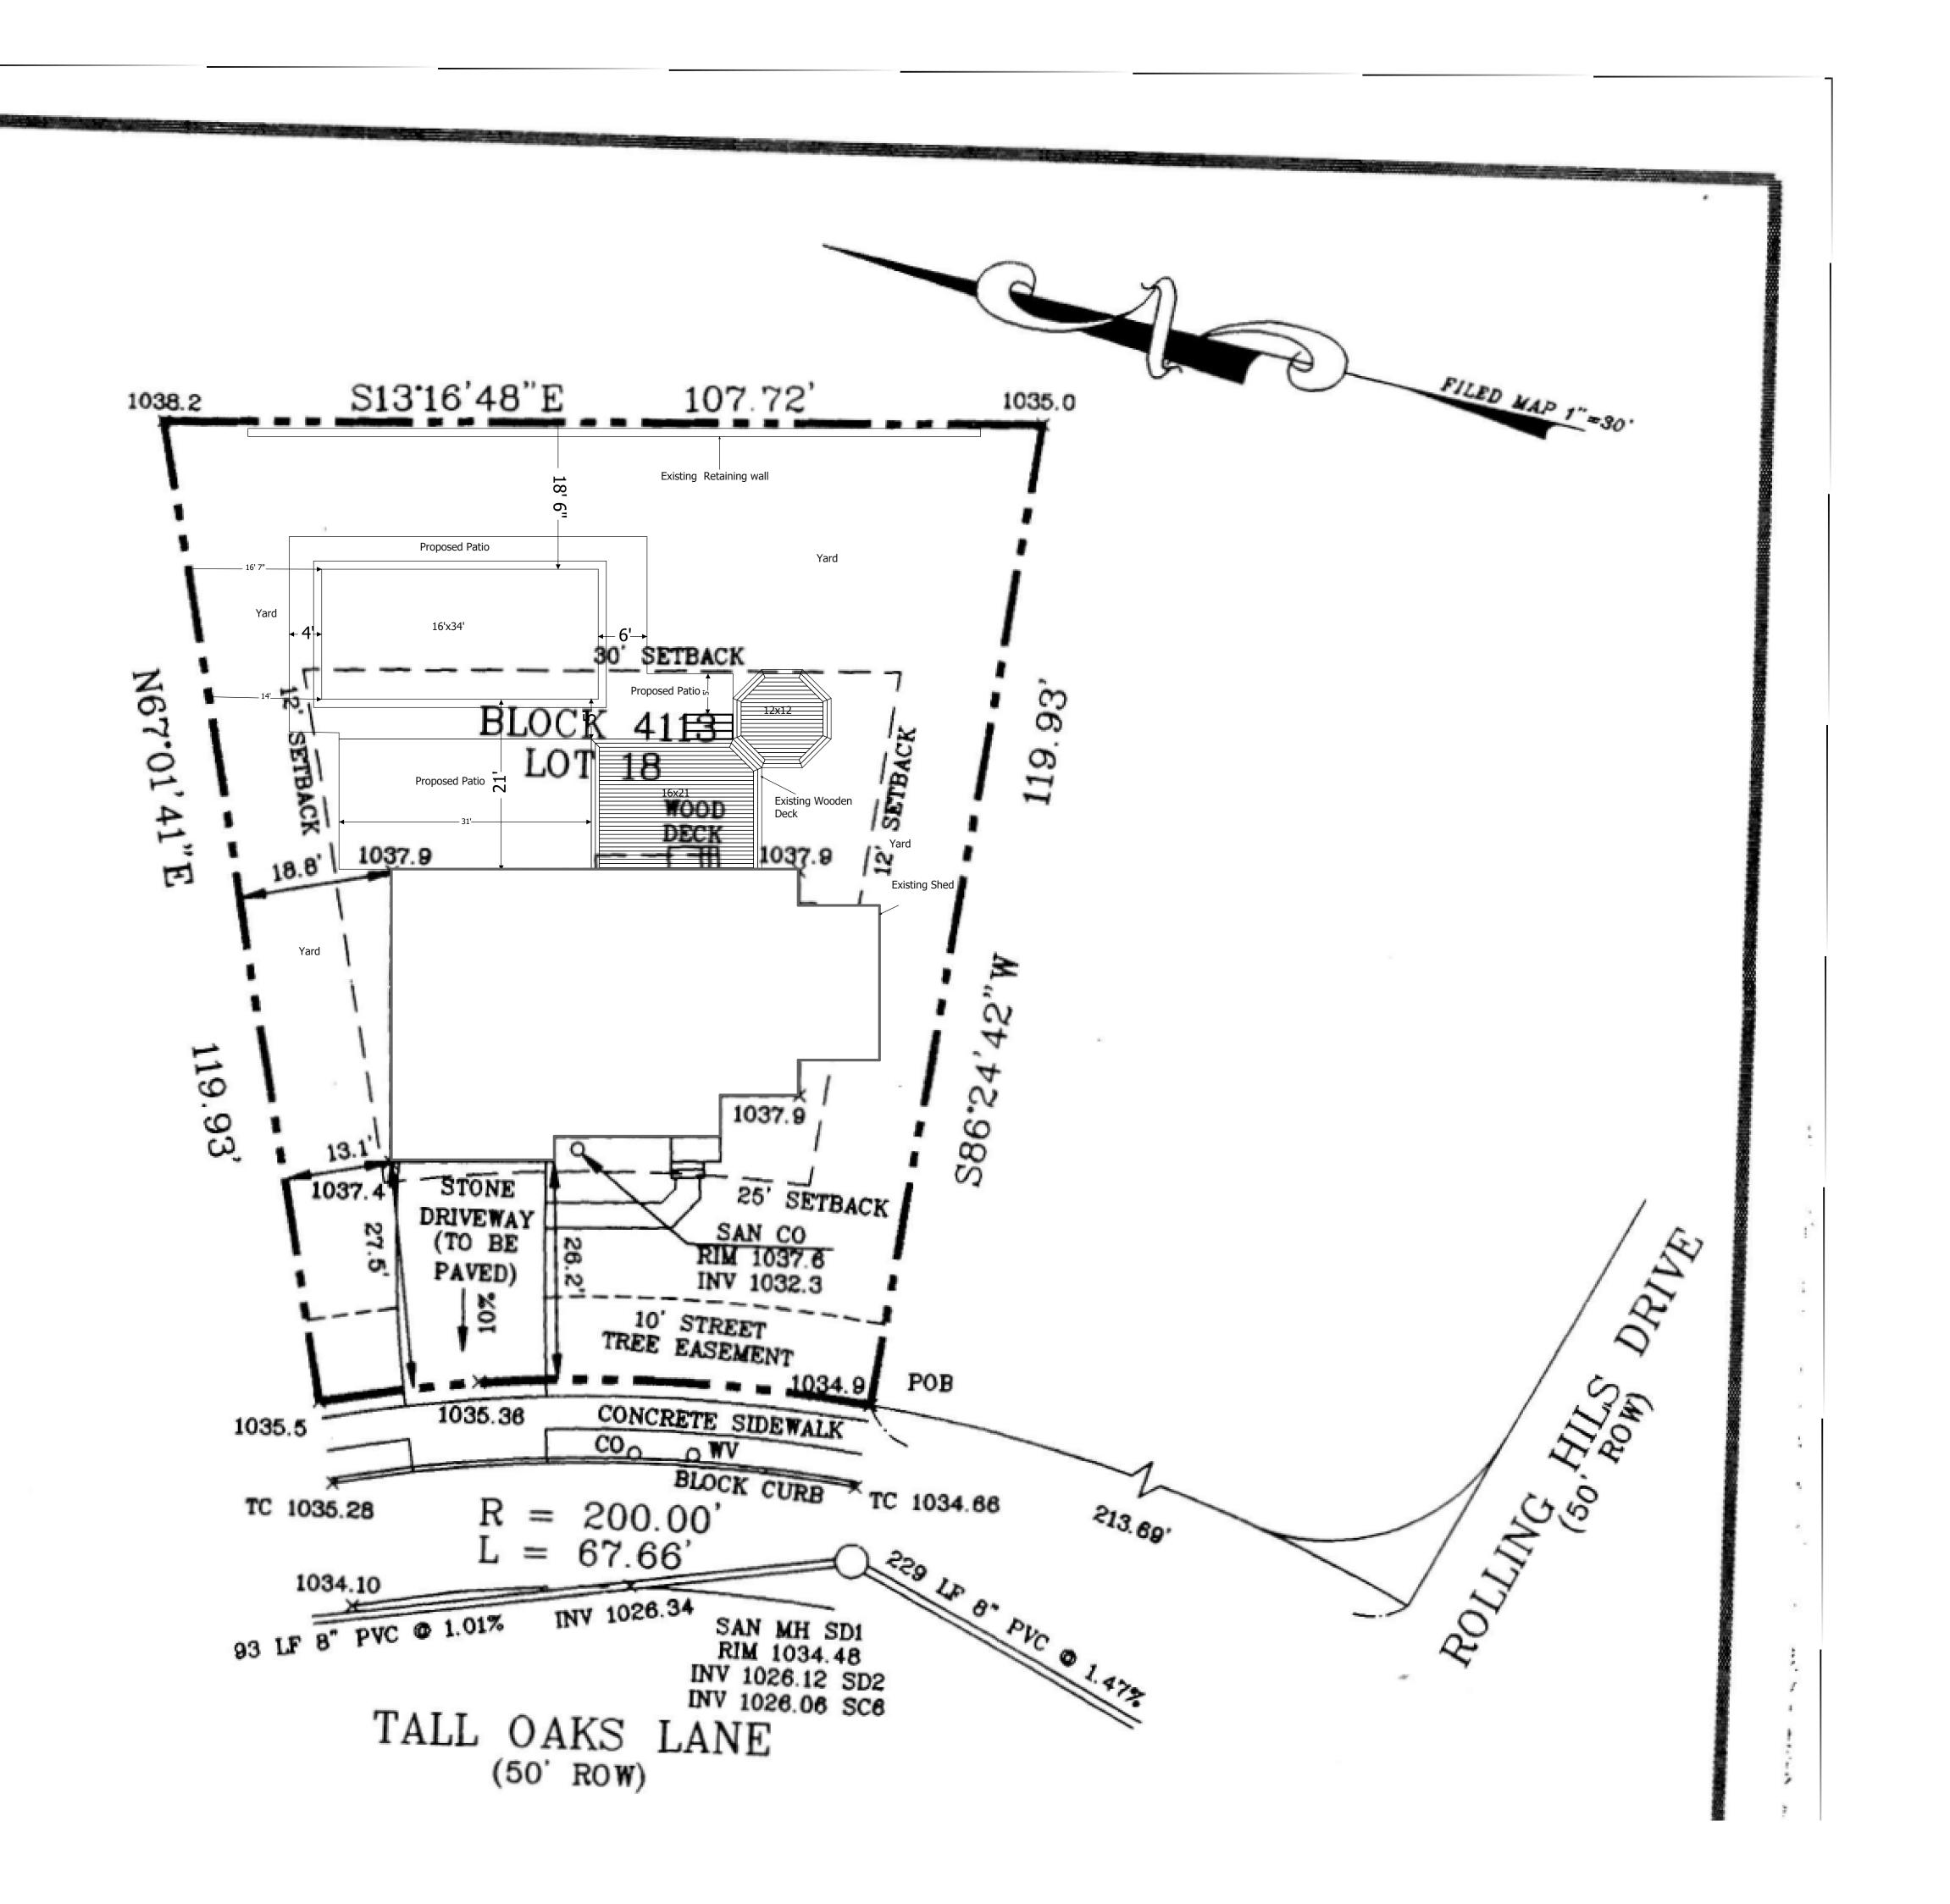

Date: 03/11/24

Drawn By:

Scale: 1"= 10'

Sheet 1 of 1

PROJECT INFORMATION

Valencia Residence 21 Tall Oaks Lane Budd Lake, NJ 07828